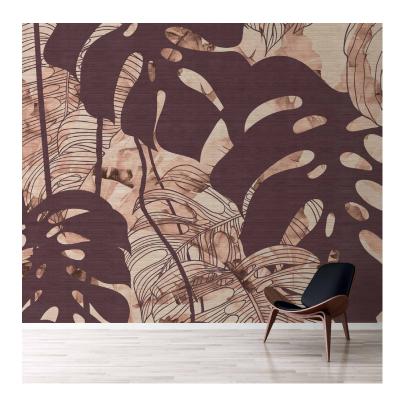

## PATTERN: Custom 58

**COLLECTION:** Customs Part Number: CUS-058

We print to fit your specific wall size, therefore each order is individually priced. Each mural is broken down into panels that are approximately 48" wide. Installation is straightforward with marked, sequential panels that are easily double-cut on the wall. Please reference your project name and wall dimensions when requesting a quote.