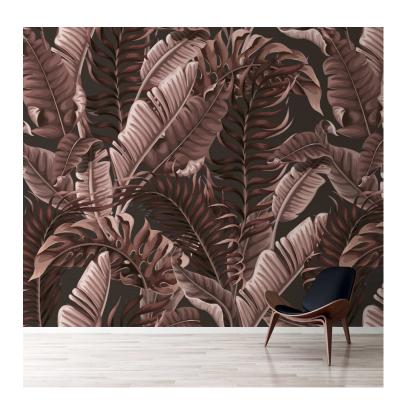

## PATTERN: Custom 56

COLLECTION: Customs

Part Number: CUS-056

We print to fit your specific wall size, therefore each order is individually priced. Each mural is broken down into panels that are approximately 48" wide. Installation is straightforward with marked, sequential panels that are easily double-cut on the wall. Please reference your project name and wall dimensions when requesting a quote.