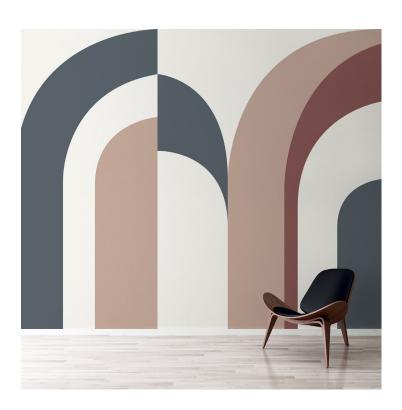

## PATTERN: Custom 55

COLLECTION: Customs
Part Number: CUS-055

We print to fit your specific wall size, therefore each order is individually priced. Each mural is broken down into panels that are approximately 48" wide. Installation is straightforward with marked, sequential panels that are easily double-cut on the wall. Please reference your project name and wall dimensions when requesting a quote.