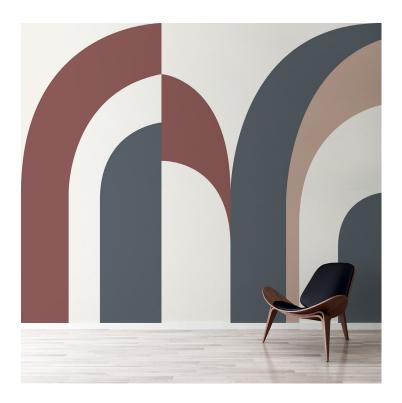

## PATTERN: Custom 54

**COLLECTION:** Customs Part Number: CUS-054

We print to fit your specific wall size, therefore each order is individually priced. Each mural is broken down into panels that are approximately 48" wide. Installation is straightforward with marked, sequential panels that are easily double-cut on the wall. Please reference your project name and wall dimensions when requesting a quote.