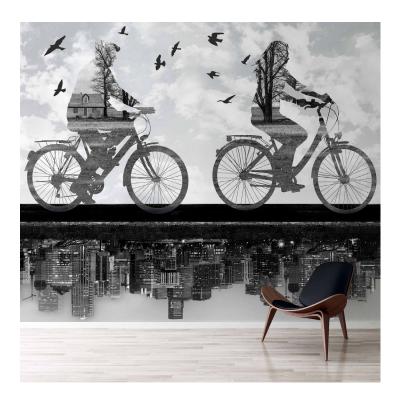

## PATTERN: Custom 51

COLLECTION: Customs Part Number: CUS-051

We print to fit your specific wall size, therefore each order is individually priced. Each mural is broken down into panels that are approximately 48" wide. Installation is straightforward with marked, sequential panels that are easily double-cut on the wall. Please reference your project name and wall dimensions when requesting a quote.