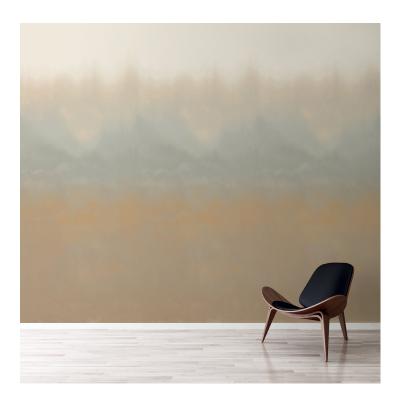

## PATTERN: Custom 49

**COLLECTION:** Customs Part Number: CUS-049

We print to fit your specific wall size, therefore each order is individually priced. Each mural is broken down into panels that are approximately 48" wide. Installation is straightforward with marked, sequential panels that are easily double-cut on the wall. Please reference your project name and wall dimensions when requesting a quote.