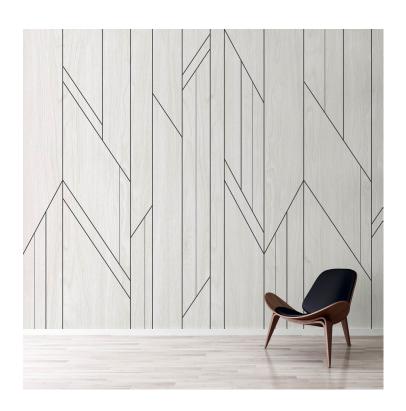

## PATTERN: Custom 48

COLLECTION: Customs

Part Number: CUS-048

We print to fit your specific wall size, therefore each order is individually priced. Each mural is broken down into panels that are approximately 48" wide. Installation is straightforward with marked, sequential panels that are easily double-cut on the wall. Please reference your project name and wall dimensions when requesting a quote.