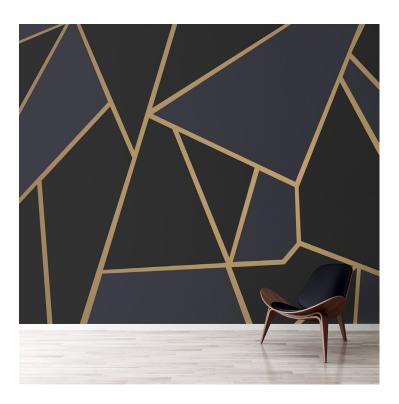

## PATTERN: Custom 45

COLLECTION: Customs Part Number: CUS-045

We print to fit your specific wall size, therefore each order is individually priced. Each mural is broken down into panels that are approximately 48" wide. Installation is straightforward with marked, sequential panels that are easily double-cut on the wall. Please reference your project name and wall dimensions when requesting a quote.