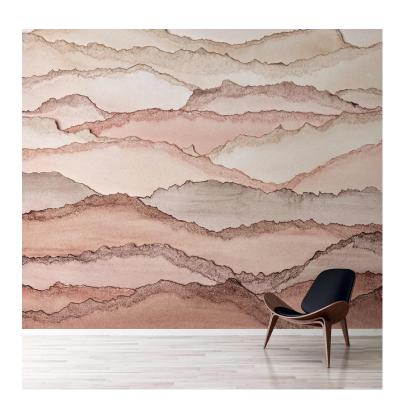

## PATTERN: Custom 41

COLLECTION: Customs

Part Number: CUS-041

We print to fit your specific wall size, therefore each order is individually priced. Each mural is broken down into panels that are approximately 48" wide. Installation is straightforward with marked, sequential panels that are easily double-cut on the wall. Please reference your project name and wall dimensions when requesting a quote.