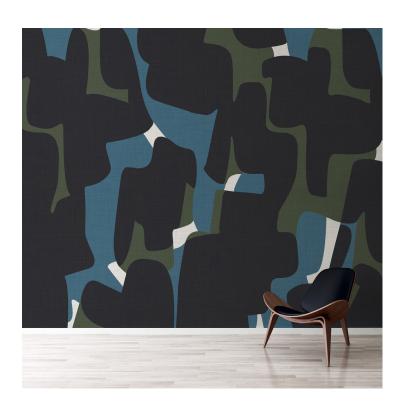

## PATTERN: Custom 38

COLLECTION: Customs

Part Number: CUS-038

We print to fit your specific wall size, therefore each order is individually priced. Each mural is broken down into panels that are approximately 48" wide. Installation is straightforward with marked, sequential panels that are easily double-cut on the wall. Please reference your project name and wall dimensions when requesting a quote.