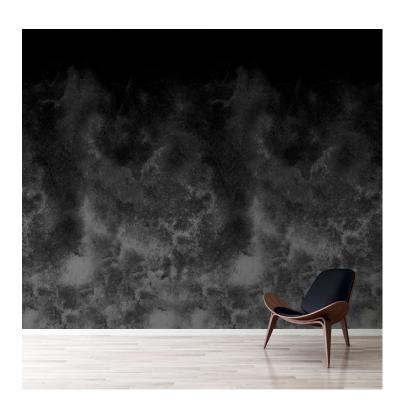

## PATTERN: Custom 35

COLLECTION: Customs
Part Number: CUS-035

We print to fit your specific wall size, therefore each order is individually priced. Each mural is broken down into panels that are approximately 48" wide. Installation is straightforward with marked, sequential panels that are easily double-cut on the wall. Please reference your project name and wall dimensions when requesting a quote.