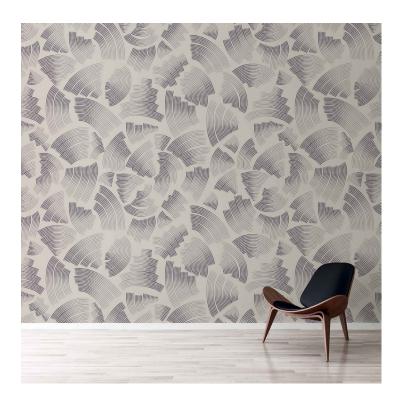

## PATTERN: Custom 34

COLLECTION: Customs Part Number: CUS-034

We print to fit your specific wall size, therefore each order is individually priced. Each mural is broken down into panels that are approximately 48" wide. Installation is straightforward with marked, sequential panels that are easily double-cut on the wall. Please reference your project name and wall dimensions when requesting a quote.