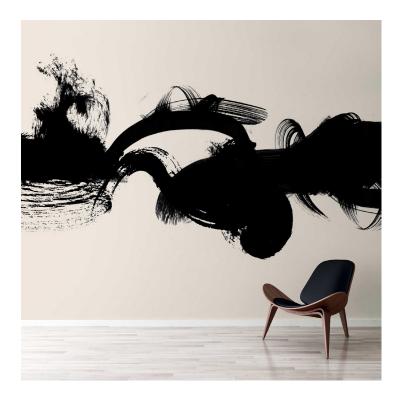

## PATTERN: Custom 33

COLLECTION: Customs Part Number: CUS-033

We print to fit your specific wall size, therefore each order is individually priced. Each mural is broken down into panels that are approximately 48" wide. Installation is straightforward with marked, sequential panels that are easily double-cut on the wall. Please reference your project name and wall dimensions when requesting a quote.