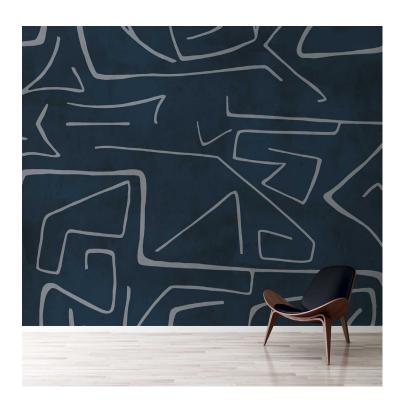

## PATTERN: Custom 31

COLLECTION: Customs

Part Number: CUS-031

We print to fit your specific wall size, therefore each order is individually priced. Each mural is broken down into panels that are approximately 48" wide. Installation is straightforward with marked, sequential panels that are easily double-cut on the wall. Please reference your project name and wall dimensions when requesting a quote.