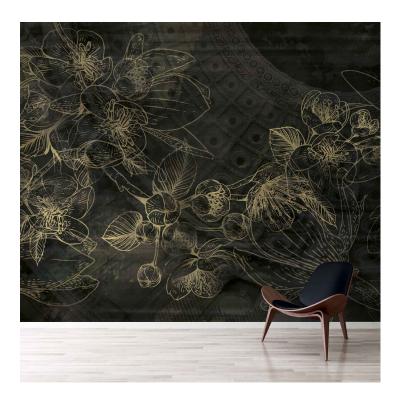

## PATTERN: Custom 28

COLLECTION: Customs Part Number: CUS-028

We print to fit your specific wall size, therefore each order is individually priced. Each mural is broken down into panels that are approximately 48" wide. Installation is straightforward with marked, sequential panels that are easily double-cut on the wall. Please reference your project name and wall dimensions when requesting a quote.