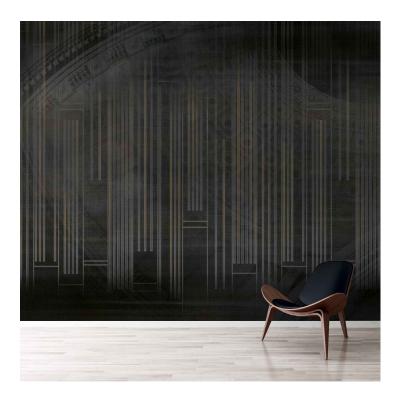

## PATTERN: Custom 27

**COLLECTION:** Customs Part Number: CUS-027

We print to fit your specific wall size, therefore each order is individually priced. Each mural is broken down into panels that are approximately 48" wide. Installation is straightforward with marked, sequential panels that are easily double-cut on the wall. Please reference your project name and wall dimensions when requesting a quote.