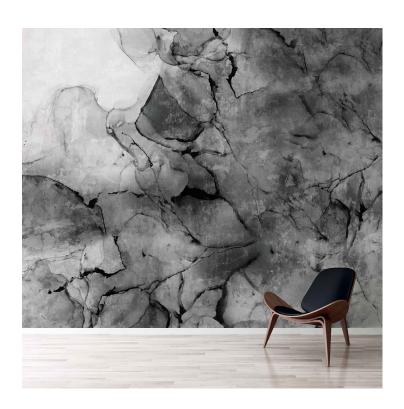

## PATTERN: Custom 21

COLLECTION: Customs

Part Number: CUS-021

We print to fit your specific wall size, therefore each order is individually priced. Each mural is broken down into panels that are approximately 48" wide. Installation is straightforward with marked, sequential panels that are easily double-cut on the wall. Please reference your project name and wall dimensions when requesting a quote.