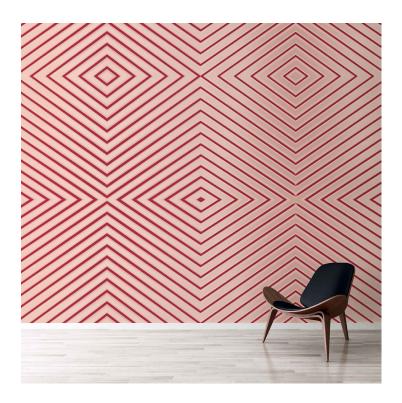

## PATTERN: Custom 19

COLLECTION: Customs

Part Number: CUS-019

We print to fit your specific wall size, therefore each order is individually priced. Each mural is broken down into panels that are approximately 48" wide. Installation is straightforward with marked, sequential panels that are easily double-cut on the wall. Please reference your project name and wall dimensions when requesting a quote.