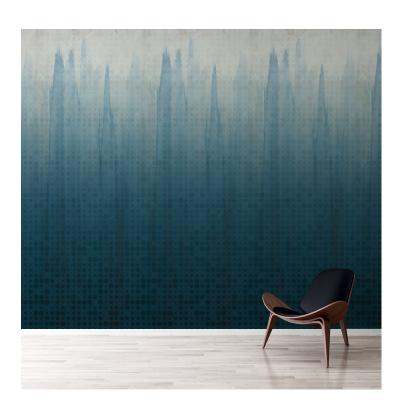

## PATTERN: Custom 17

COLLECTION: Customs
Part Number: CUS-017

We print to fit your specific wall size, therefore each order is individually priced. Each mural is broken down into panels that are approximately 48" wide. Installation is straightforward with marked, sequential panels that are easily double-cut on the wall. Please reference your project name and wall dimensions when requesting a quote.