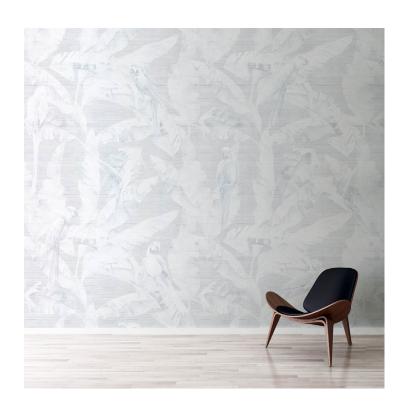

## PATTERN: Custom 16

COLLECTION: Customs
Part Number: CUS-016

We print to fit your specific wall size, therefore each order is individually priced. Each mural is broken down into panels that are approximately 48" wide. Installation is straightforward with marked, sequential panels that are easily double-cut on the wall. Please reference your project name and wall dimensions when requesting a quote.

## RECOMMENDED SUBSTRATE: Look Linen

Material: Type II Vinyl

Backing: Poly-Cotton Woven

Total Weight: 21 oz. per linear yard

Width: 54"

Class A Fire Rating

ASTM E-84

Flame Spread: 10