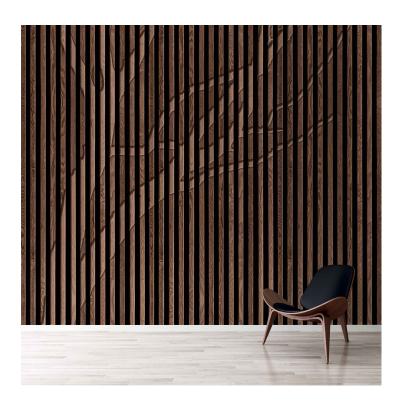

## PATTERN: Custom 15

COLLECTION: Customs

Part Number: CUS-015

We print to fit your specific wall size, therefore each order is individually priced. Each mural is broken down into panels that are approximately 48" wide. Installation is straightforward with marked, sequential panels that are easily double-cut on the wall. Please reference your project name and wall dimensions when requesting a quote.