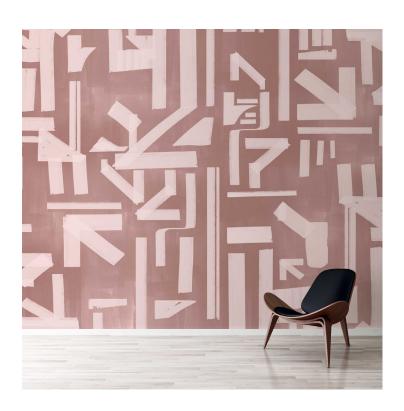

## PATTERN: Custom 14

COLLECTION: Customs

Part Number: CUS-014

We print to fit your specific wall size, therefore each order is individually priced. Each mural is broken down into panels that are approximately 48" wide. Installation is straightforward with marked, sequential panels that are easily double-cut on the wall. Please reference your project name and wall dimensions when requesting a quote.