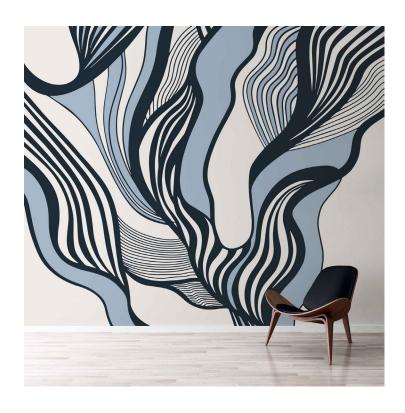

## PATTERN: Custom 12

COLLECTION: Customs

Part Number: CUS-012

We print to fit your specific wall size, therefore each order is individually priced. Each mural is broken down into panels that are approximately 48" wide. Installation is straightforward with marked, sequential panels that are easily double-cut on the wall. Please reference your project name and wall dimensions when requesting a quote.