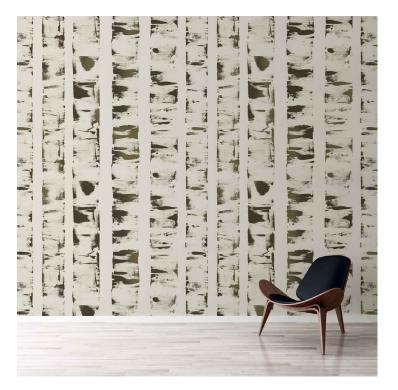

## PATTERN: Custom 11

COLLECTION: Customs Part Number: CUS-011

We print to fit your specific wall size, therefore each order is individually priced. Each mural is broken down into panels that are approximately 48" wide. Installation is straightforward with marked, sequential panels that are easily double-cut on the wall. Please reference your project name and wall dimensions when requesting a quote.