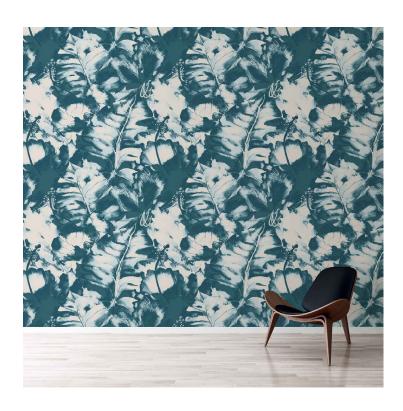

## PATTERN: Custom 9

COLLECTION: Customs

Part Number: CUS-009

We print to fit your specific wall size, therefore each order is individually priced. Each mural is broken down into panels that are approximately 48" wide. Installation is straightforward with marked, sequential panels that are easily double-cut on the wall. Please reference your project name and wall dimensions when requesting a quote.