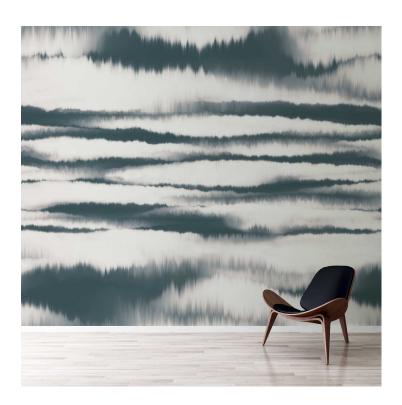

## PATTERN: Custom 2

COLLECTION: Customs
Part Number: CUS-002

We print to fit your specific wall size, therefore each order is individually priced. Each mural is broken down into panels that are approximately 48" wide. Installation is straightforward with marked, sequential panels that are easily double-cut on the wall. Please reference your project name and wall dimensions when requesting a quote.