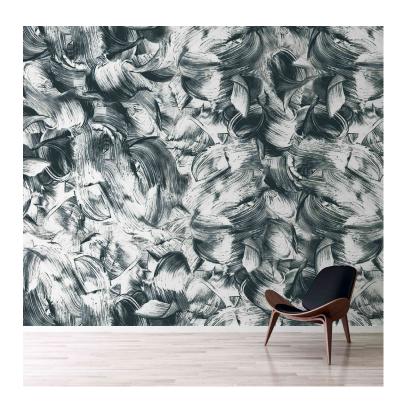

## PATTERN: Custom 1

COLLECTION: Customs

Part Number: CUS-001

We print to fit your specific wall size, therefore each order is individually priced. Each mural is broken down into panels that are approximately 48" wide. Installation is straightforward with marked, sequential panels that are easily double-cut on the wall. Please reference your project name and wall dimensions when requesting a quote.