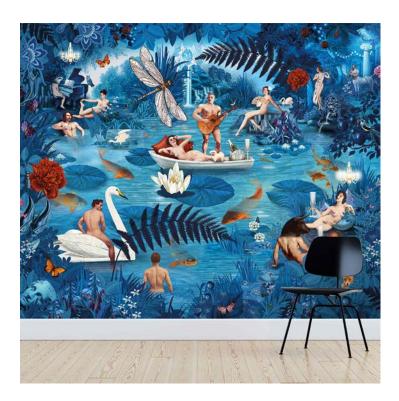

## PATTERN: The Lilypond

COLLECTION: Artist Series IV Part Number: AS4-008 Artist: Carolyn Ridsdale

We print to fit your specific wall size, therefore each order is individually priced. Each mural is broken down into panels that are approximately 48" wide. Installation is straightforward with marked, sequential panels that are easily double-cut on the wall. Please reference your project name and wall dimensions when requesting a quote.