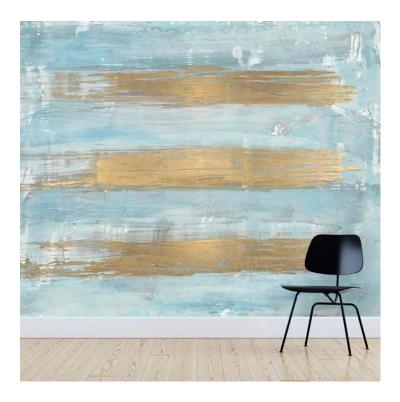

## PATTERN: Sun Settle

COLLECTION: Artist Series IV Part Number: AS4-023 Artist: Austin Allen James

We print to fit your specific wall size, therefore each order is individually priced. Each mural is broken down into panels that are approximately 48" wide. Installation is straightforward with marked, sequential panels that are easily double-cut on the wall. Please reference your project name and wall dimensions when requesting a quote.

**RECOMMENDED SUBSTRATE:** Gold Iridescent

Material: 100% polyester canvas with gold finish

PVC Free

Backing: Non-Woven

Total Weight: 16 oz per linear yard

Width: 54"

Class A Fire Rating

ASTM E84 Flame Spread: 5