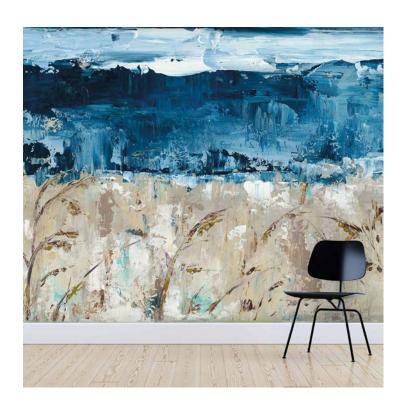

## PATTERN: Sand & Water

COLLECTION: Artist Series IV

Part Number: AS4-016

Artist: Anita Felix

We print to fit your specific wall size, therefore each order is individually priced. Each mural is broken down into panels that are approximately 48" wide. Installation is straightforward with marked, sequential panels that are easily double-cut on the wall. Please reference your project name and wall dimensions when requesting a quote.