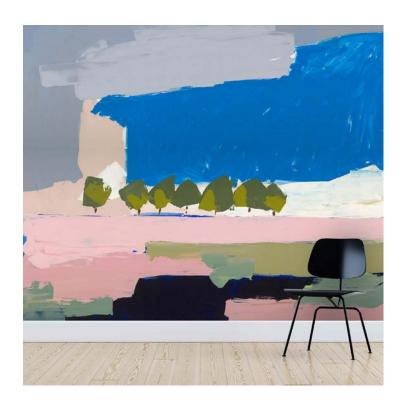

## PATTERN: Primary Tree

COLLECTION: Artist Series IV

Part Number: AS4-013

Artist: Adele Yonchack

We print to fit your specific wall size, therefore each order is individually priced. Each mural is broken down into panels that are approximately 48" wide. Installation is straightforward with marked, sequential panels that are easily double-cut on the wall. Please reference your project name and wall dimensions when requesting a quote.