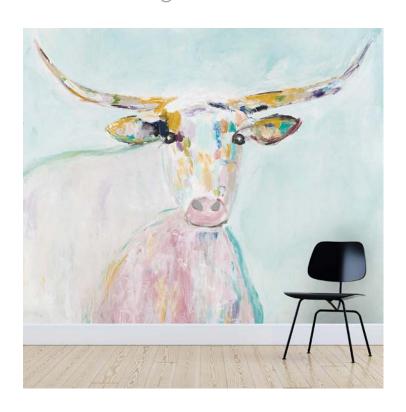

## PATTERN: Longhorn

COLLECTION: Artist Series IV

Part Number: AS4-019

Artist: Jenn Thatcher

We print to fit your specific wall size, therefore each order is individually priced. Each mural is broken down into panels that are approximately 48" wide. Installation is straightforward with marked, sequential panels that are easily double-cut on the wall. Please reference your project name and wall dimensions when requesting a quote.