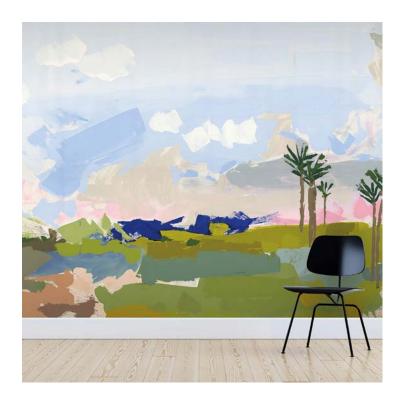

## PATTERN: Lime in the Coconut

COLLECTION: Artist Series IV Part Number: AS4-012 Artist: Adele Yonchack

We print to fit your specific wall size, therefore each order is individually priced. Each mural is broken down into panels that are approximately 48" wide. Installation is straightforward with marked, sequential panels that are easily double-cut on the wall. Please reference your project name and wall dimensions when requesting a quote.