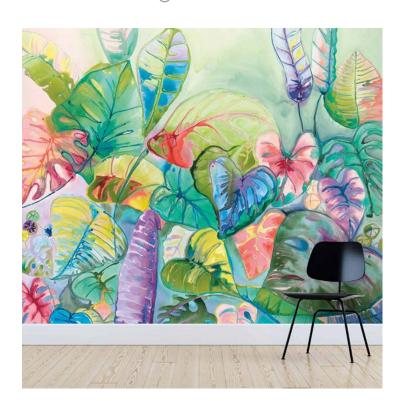

## PATTERN: Jungle

COLLECTION: Artist Series IV

Part Number: AS4-021

Artist: Carolyn Joe Art

We print to fit your specific wall size, therefore each order is individually priced. Each mural is broken down into panels that are approximately 48" wide. Installation is straightforward with marked, sequential panels that are easily double-cut on the wall. Please reference your project name and wall dimensions when requesting a quote.