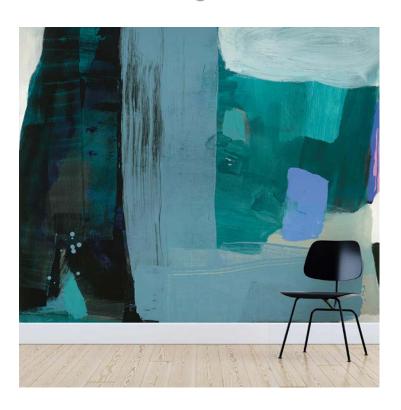

## PATTERN: Blue Lagoon

COLLECTION: Artist Series IV

Part Number: AS4-005

Artist: Allison James

We print to fit your specific wall size, therefore each order is individually priced. Each mural is broken down into panels that are approximately 48" wide. Installation is straightforward with marked, sequential panels that are easily double-cut on the wall. Please reference your project name and wall dimensions when requesting a quote.