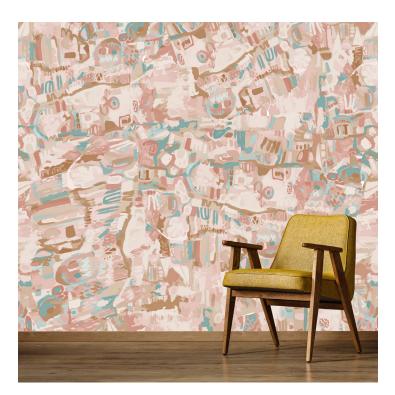

## PATTERN: Offbeat

## COLLECTION: Pattern Play AVAILABLE COLORWAYS

Ocean Blue -PP006-02

We print to fit your specific wall size, therefore each order is individually priced. Each mural is broken down into panels that are approximately 48" wide. Installation is straightforward with marked, sequential panels that are easily double-cut on the wall. Please reference your project name and wall dimensions when requesting a quote.

**RECOMMENDED SUBSTRATE: Look Linen** 

Material: Type II Vinyl Backing: Poly-Cotton Woven Total Weight: 21 oz. per linear yard Width: 54" Class A Fire Rating ASTM E-84

Flame Spread: 10 Smoke Development: 5 UL-723 CAN S102M EN 15102:2007 IMO Certified