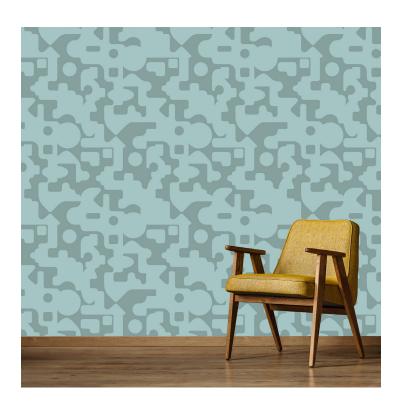

## PATTERN: Mindcraft

## COLLECTION: Pattern Play AVAILABLE COLORWAYS

Terracotta -PP009-02

We print to fit your specific wall size, therefore each order is individually priced. Each mural is broken down into panels that are approximately 48" wide. Installation is straightforward with marked, sequential panels that are easily double-cut on the wall. Please reference your project name and wall dimensions when requesting a quote.