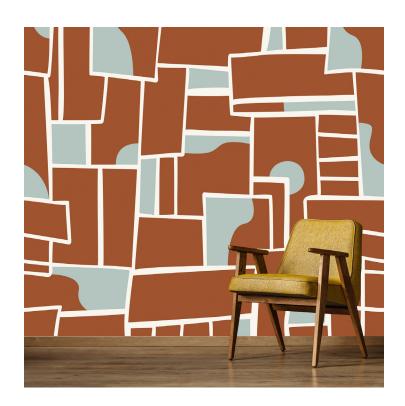

## PATTERN: Contour

## COLLECTION: Pattern Play AVAILABLE COLORWAYS

Ocean Blue -PP008-02

Negative -PP008-03

We print to fit your specific wall size, therefore each order is individually priced. Each mural is broken down into panels that are approximately 48" wide. Installation is straightforward with marked, sequential panels that are easily double-cut on the wall. Please reference your project name and wall dimensions when requesting a quote.