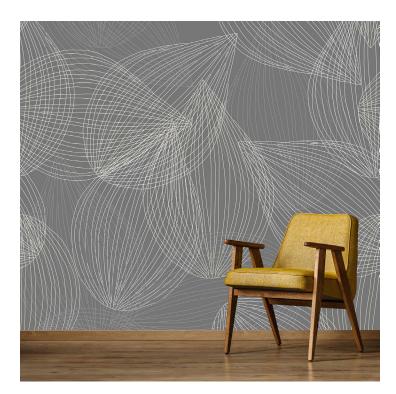

## PATTERN: Almond

## COLLECTION: Pattern Play AVAILABLE COLORWAYS

Natural -PP001-02

We print to fit your specific wall size, therefore each order is individually priced. Each mural is broken down into panels that are approximately 48" wide. Installation is straightforward with marked, sequential panels that are easily double-cut on the wall. Please reference your project name and wall dimensions when requesting a quote.