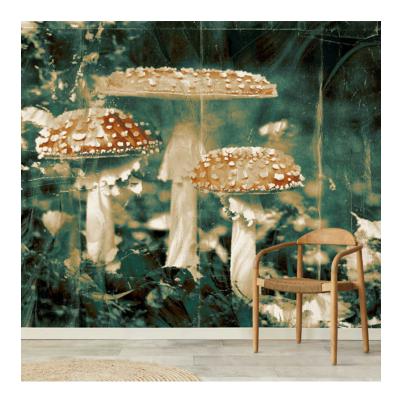

## PATTERN: Sprout

## COLLECTION: Botanical AVAILABLE COLORWAYS

Rust - BT004

Sepia - BT003

We print to fit your specific wall size, therefore each order is individually priced. Each mural is broken down into panels that are approximately 48" wide. Installation is straightforward with marked, sequential panels that are easily double-cut on the wall. Please reference your project name and wall dimensions when requesting a quote.