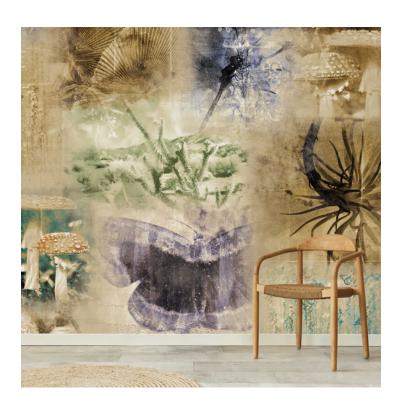

## PATTERN: Quilt

## COLLECTION: Botanical AVAILABLE COLORWAYS

Multi - BT022

Sepia - BT023

We print to fit your specific wall size, therefore each order is individually priced. Each mural is broken down into panels that are approximately 48" wide. Installation is straightforward with marked, sequential panels that are easily double-cut on the wall. Please reference your project name and wall dimensions when requesting a quote.