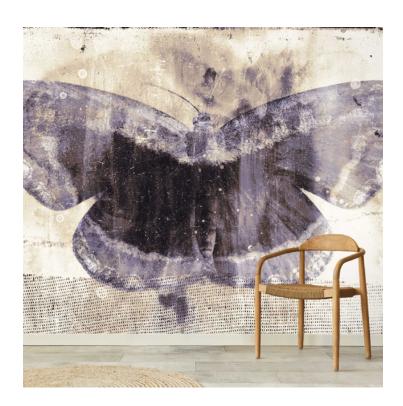

## PATTERN: Moth

## COLLECTION: Botanical AVAILABLE COLORWAYS

Natural - BT012

Rust - BT013

Sepia - BT011

We print to fit your specific wall size, therefore each order is individually priced. Each mural is broken down into panels that are approximately 48" wide. Installation is straightforward with marked, sequential panels that are easily double-cut on the wall. Please reference your project name and wall dimensions when requesting a quote.