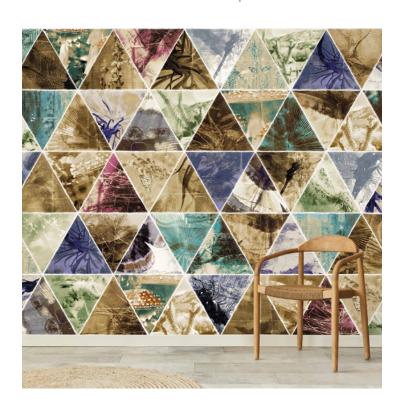

## PATTERN: Kaleidoscope

COLLECTION: Botanical

Part Number: BT021

We print to fit your specific wall size, therefore each order is individually priced. Each mural is broken down into panels that are approximately 48" wide. Installation is straightforward with marked, sequential panels that are easily double-cut on the wall. Please reference your project name and wall dimensions when requesting a quote.