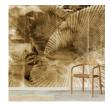

## COLLECTION: Botanical AVAILABLE COLORWAYS

Aqua - BT002

Sepia - BTOO1

We print to fit your specific wall size, therefore each order is individually priced. Each mural is broken down into panels that are approximately 48" wide. Installation is straightforward with marked, sequential panels that are easily double-cut on the wall. Please reference your project name and wall dimensions when requesting a quote.