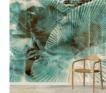

## COLLECTION: Botanical AVAILABLE COLORWAYS

Aqua - BT002

Sepia - BTOO1

We print to fit your specific wall size, therefore each order is individually priced. Each mural is broken down into panels that are approximately 48" wide. Installation is straightforward with marked, sequential panels that are easily double-cut on the wall. Please reference your project name and wall dimensions when requesting a quote.