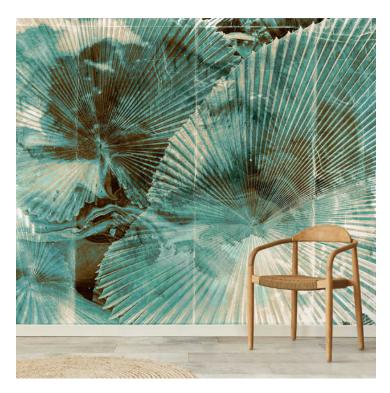

## PATTERN: Frond

## COLLECTION: Botanical AVAILABLE COLORWAYS

Aqua - BT002

Sepia - BTOO1

We print to fit your specific wall size, therefore each order is individually priced. Each mural is broken down into panels that are approximately 48" wide. Installation is straightforward with marked, sequential panels that are easily double-cut on the wall. Please reference your project name and wall dimensions when requesting a quote.