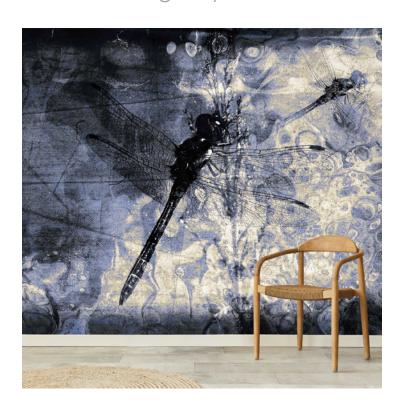

## PATTERN: Dragonfly

## COLLECTION: Botanical AVAILABLE COLORWAYS

Blue - BT010

Natural - BT009

Sepia - BT008

We print to fit your specific wall size, therefore each order is individually priced. Each mural is broken down into panels that are approximately 48" wide. Installation is straightforward with marked, sequential panels that are easily double-cut on the wall. Please reference your project name and wall dimensions when requesting a quote.