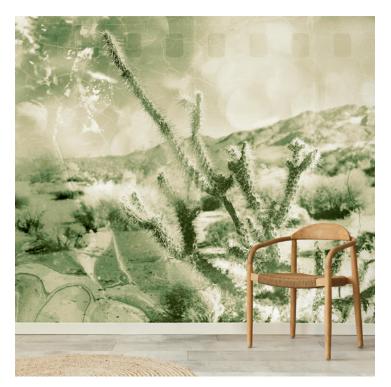

## PATTERN: Desert

## COLLECTION: Botanical AVAILABLE COLORWAYS

Green - BT018

Sepia - BT017

We print to fit your specific wall size, therefore each order is individually priced. Each mural is broken down into panels that are approximately 48" wide. Installation is straightforward with marked, sequential panels that are easily double-cut on the wall. Please reference your project name and wall dimensions when requesting a quote.