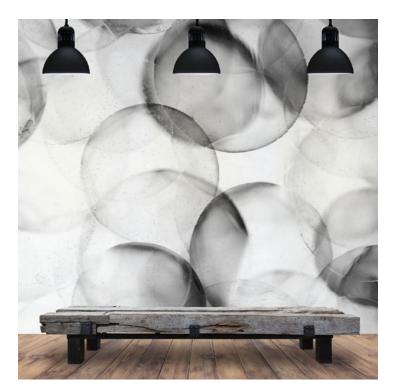

## COLLECTION: Standards AVAILABLE COLORWAYS

Violet - SS030

Blue - SS028

Peacock - SSO31

We print to fit your specific wall size, therefore each order is individually priced. Each mural is broken down into panels that are approximately 48" wide. Installation is straightforward with marked, sequential panels that are easily double-cut on the wall. Please reference your project name and wall dimensions when requesting a quote.