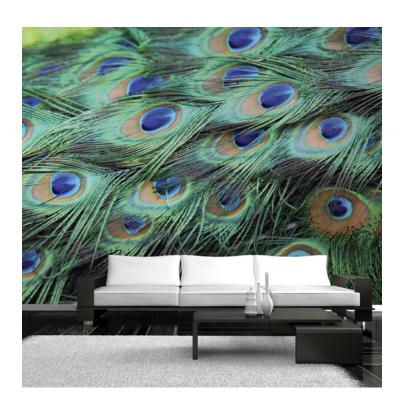

## PATTERN: Peacock

COLLECTION: Standards

Part Number: SS047

We print to fit your specific wall size, therefore each order is individually priced. Each mural is broken down into panels that are approximately 48" wide. Installation is straightforward with marked, sequential panels that are easily double-cut on the wall. Please reference your project name and wall dimensions when requesting a quote.