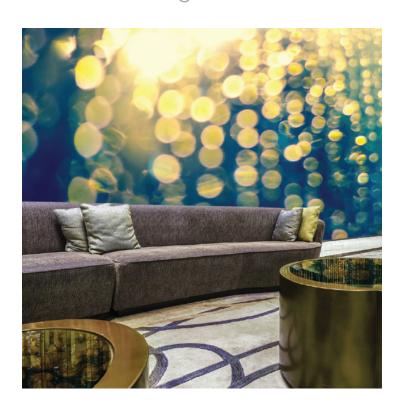

## PATTERN: Midnight

COLLECTION: Standards

Part Number: SS032

We print to fit your specific wall size, therefore each order is individually priced. Each mural is broken down into panels that are approximately 48" wide. Installation is straightforward with marked, sequential panels that are easily double-cut on the wall. Please reference your project name and wall dimensions when requesting a quote.