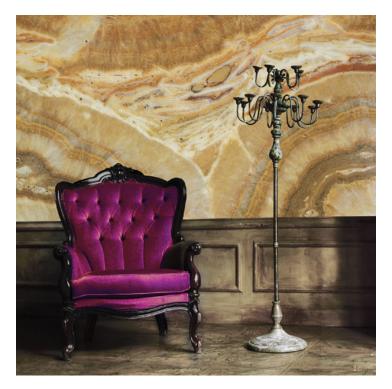

## PATTERN: Geode

## COLLECTION: Standards AVAILABLE COLORWAYS

Onyx - SS012

Tangerine - SS013

Blue - SS014

We print to fit your specific wall size, therefore each order is individually priced. Each mural is broken down into panels that are approximately 48" wide. Installation is straightforward with marked, sequential panels that are easily double-cut on the wall. Please reference your project name and wall dimensions when requesting a quote.