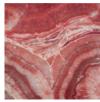

## PATTERN: Geode

## COLLECTION: Standards AVAILABLE COLORWAYS

Onyx - SS012

Tangerine - SS013

Blue - SS014

We print to fit your specific wall size, therefore each order is individually priced. Each mural is broken down into panels that are approximately 48" wide. Installation is straightforward with marked, sequential panels that are easily double-cut on the wall. Please reference your project name and wall dimensions when requesting a quote.