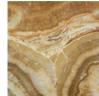

## PATTERN: Geode

## COLLECTION: Standards AVAILABLE COLORWAYS

Onyx - SS012

Tangerine - SS013

Blue - SS014

We print to fit your specific wall size, therefore each order is individually priced. Each mural is broken down into panels that are approximately 48" wide. Installation is straightforward with marked, sequential panels that are easily double-cut on the wall. Please reference your project name and wall dimensions when requesting a quote.