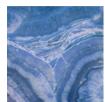

## PATTERN: Geode

## COLLECTION: Standards AVAILABLE COLORWAYS

Onyx - SS012

Tangerine - SS013

Blue - SS014

We print to fit your specific wall size, therefore each order is individually priced. Each mural is broken down into panels that are approximately 48" wide. Installation is straightforward with marked, sequential panels that are easily double-cut on the wall. Please reference your project name and wall dimensions when requesting a quote.